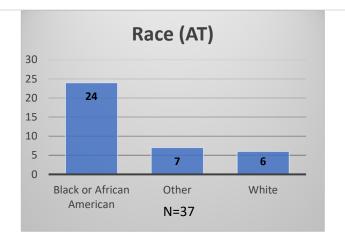

## Daily Data Dashboard – July 28, 2023 Demographics for JTDC Population Friday Morning Midnight Count

Total # of probation Involved youth<sup>1</sup>: 1,262











<sup>&</sup>lt;sup>1</sup> Probation Active: Any youth who is pending sentencing with an active social history, has been formally placed on probation or supervision with Cook County Juvenile Probation on the date of the report.

Data sources: cFive Supervisor – Probation Population and RMIS – JTDC Population

<sup>\*</sup>Age, Gender and Race for Criminal Court population (N=1) is not represented in this report.

## Daily Data Dashboard – July 28, 2023 Demographics for JTDC Population Friday Morning Midnight Count