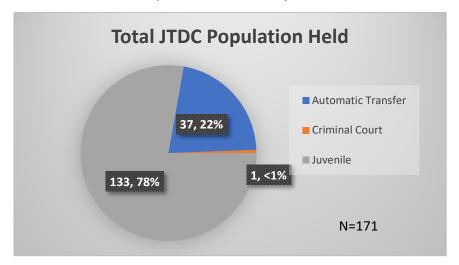

## Daily Data Dashboard – July 28, 2023 Demographics for JTDC Population Friday Morning Midnight Count

Total # of probation Involved youth<sup>1</sup>: 1,262

<sup>&</sup>lt;sup>1</sup> Probation Active: Any youth who is pending sentencing with an active social history, has been formally placed on probation or supervision with Cook County Juvenile Probation on the date of the report.

Data sources: cFive Supervisor – Probation Population and RMIS – JTDC Population

<sup>\*</sup>Age, Gender and Race for Criminal Court population (N=1) is not represented in this report.

## Daily Data Dashboard – July 28, 2023 Demographics for JTDC Population Friday Morning Midnight Count