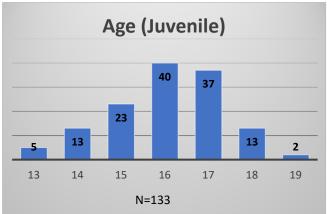

## Daily Data Dashboard – July 28, 2023 Demographics for JTDC Population Friday Morning Midnight Count

Total # of probation Involved youth<sup>1</sup>: 1,262

<sup>&</sup>lt;sup>1</sup> Probation Active: Any youth who is pending sentencing with an active social history, has been formally placed on probation or supervision with Cook County Juvenile Probation on the date of the report.

Data sources: cFive Supervisor – Probation Population and RMIS – JTDC Population

<sup>\*</sup>Age, Gender and Race for Criminal Court population (N=1) is not represented in this report.

## Daily Data Dashboard – July 28, 2023 Demographics for JTDC Population Friday Morning Midnight Count