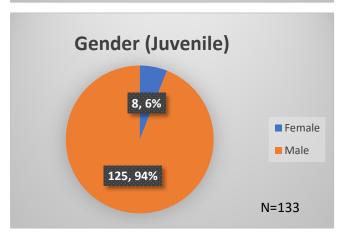

## Daily Data Dashboard – July 28, 2023 Demographics for JTDC Population Friday Morning Midnight Count

Total # of probation Involved youth<sup>1</sup>: 1,262

<sup>&</sup>lt;sup>1</sup> Probation Active: Any youth who is pending sentencing with an active social history, has been formally placed on probation or supervision with Cook County Juvenile Probation on the date of the report.

Data sources: cFive Supervisor – Probation Population and RMIS – JTDC Population

<sup>\*</sup>Age, Gender and Race for Criminal Court population (N=1) is not represented in this report.

## Daily Data Dashboard – July 28, 2023 Demographics for JTDC Population Friday Morning Midnight Count