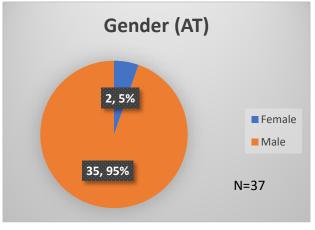

## Daily Data Dashboard – July 28, 2023 Demographics for JTDC Population Friday Morning Midnight Count

Total # of probation Involved youth<sup>1</sup>: 1,262











<sup>&</sup>lt;sup>1</sup> Probation Active: Any youth who is pending sentencing with an active social history, has been formally placed on probation or supervision with Cook County Juvenile Probation on the date of the report.

Data sources: cFive Supervisor – Probation Population and RMIS – JTDC Population

<sup>\*</sup>Age, Gender and Race for Criminal Court population (N=1) is not represented in this report.

## Daily Data Dashboard – July 28, 2023 Demographics for JTDC Population Friday Morning Midnight Count