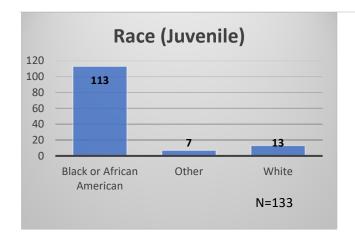

## Daily Data Dashboard – July 28, 2023 Demographics for JTDC Population Friday Morning Midnight Count

Total # of probation Involved youth<sup>1</sup>: 1,262











<sup>&</sup>lt;sup>1</sup> Probation Active: Any youth who is pending sentencing with an active social history, has been formally placed on probation or supervision with Cook County Juvenile Probation on the date of the report.

Data sources: cFive Supervisor – Probation Population and RMIS – JTDC Population

<sup>\*</sup>Age, Gender and Race for Criminal Court population (N=1) is not represented in this report.

## Daily Data Dashboard – July 28, 2023 Demographics for JTDC Population Friday Morning Midnight Count