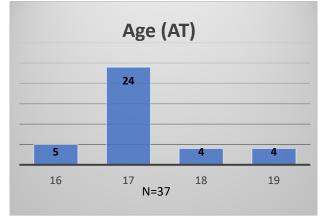

## Daily Data Dashboard – July 28, 2023 Demographics for JTDC Population Friday Morning Midnight Count

Total # of probation Involved youth<sup>1</sup>: 1,262

<sup>&</sup>lt;sup>1</sup> Probation Active: Any youth who is pending sentencing with an active social history, has been formally placed on probation or supervision with Cook County Juvenile Probation on the date of the report.

Data sources: cFive Supervisor – Probation Population and RMIS – JTDC Population

<sup>\*</sup>Age, Gender and Race for Criminal Court population (N=1) is not represented in this report.

## Daily Data Dashboard – July 28, 2023 Demographics for JTDC Population Friday Morning Midnight Count